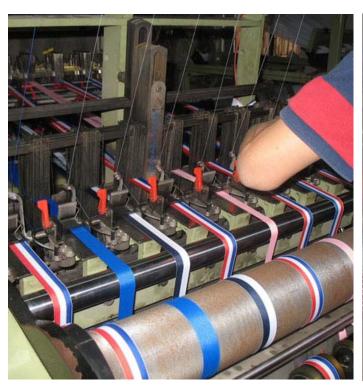

#### **CUSTOM RIBBONS & LANYARDS**

Unlike many medal manufacturers, we weave our own ribbons and lanyards and can customize your ribbons and lanyards with your event or corporate logo or you can pick from a complete range of stock colours.

PANTONE MATCHING AVAILABLE.

HOICE