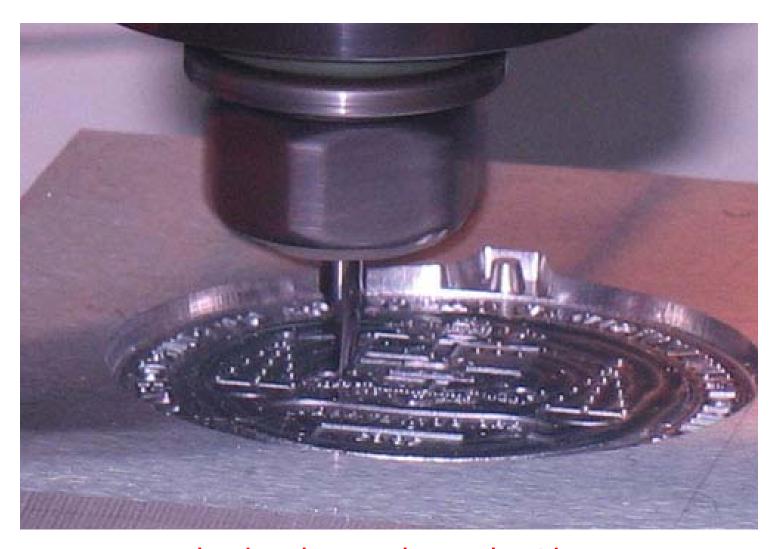

Pick from a wide range of stock styles or provide us with your custom design.

HOICE

We are capable of recreating all shapes and sizes to suit your particular theme or event.

There is a variety of base medal raw materials to pick from and our product boasts both multi-colored hand-filled and highly detailed pinpoint computer assisted fill colour graphics.