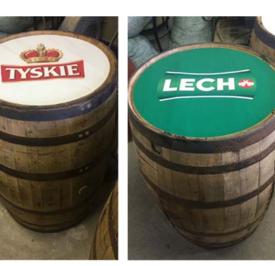

All corporate identification, including logos, contained herein, are for presentation purposes only and are the property of the primary trademark owner(s).

The above are images of barrel heads that we recently provided for Goose Island locally. These were developed from actual barrel heads -22-23'' diameter. The series of images indicate the progression of the process.

What differentiated this product from others barrel heads was that we used authentic barrel heads we brought in from Kentucky and our process was to a level that we were able to maintain a rustic look. The imperfections that you see on the logo was the effect that the client requested.