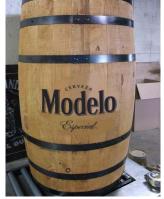

All corporate identification, including logos, contained herein, are for presentation purposes only and are the property of the primary trademark owner(s).

The above are images of barrel heads that we recently provided for Goose Island locally. These were developed from actual barrel heads -22-23'' diameter. The series of images indicate the progression of the process.

What differentiated this product from others barrel heads was that we used authentic barrel heads we brought in from Kentucky and our process was to a level that we were able to maintain a rustic look. The imperfections that you see on the logo was the effect that the client requested.