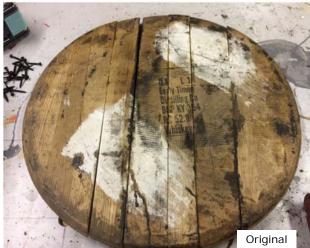

All corporate identification, including logos, contained herein, are for presentation purposes only and are the property of the primary trademark owner(s).

The above are images of barrel heads that we recently provided for Goose Island locally. These were developed from actual barrel heads -22-23'' diameter. The series of images indicate the progression of the process.

What differentiated this product from others barrel heads was that we used authentic barrel heads we brought in from Kentucky and our process was to a level that we were able to maintain a rustic look. The imperfections that you see on the logo was the effect that the client requested.