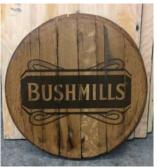

All corporate identification, including logos, contained herein, are for presentation purposes only and are the property of the primary trademark owner(s).

The above are images of barrel heads that we recently provided for Goose Island locally. These were developed from actual barrel heads -22-23'' diameter. The series of images indicate the progression of the process.

What differentiated this product from others barrel heads was that we used authentic barrel heads we brought in from Kentucky and our process was to a level that we were able to maintain a rustic look. The imperfections that you see on the logo was the effect that the client requested.