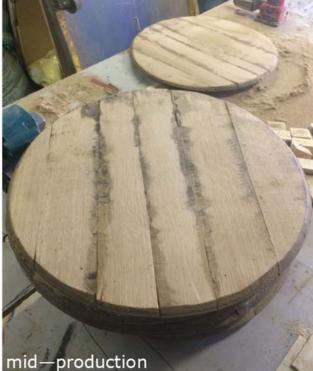

All corporate identification, including logos, contained herein, are for presentation purposes only and are the property of the primary trademark owner(s).

The above are images of barrel heads that we recently provided for Goose Island locally. These were developed from actual barrel heads -22-23'' diameter. The series of images indicate the progression of the process.

What differentiated this product from others barrel heads was that we used authentic barrel heads we brought in from Kentucky and our process was to a level that we were able to maintain a rustic look. The imperfections that you see on the logo was the effect that the client requested.