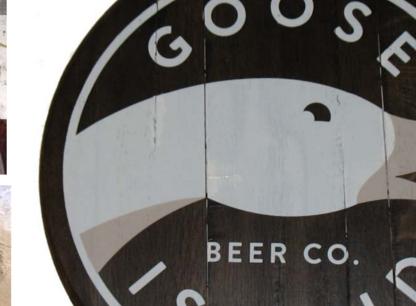

All corporate identification, including logos, contained herein, are for presentation purposes only and are the property of the primary trademark owner(s).

The above are images of barrel heads that we recently provided for Goose Island locally. These were developed from actual barrel heads -22-23'' diameter. The series of images indicate the progression of the process.

What differentiated this product from others barrel heads was that we used authentic barrel heads we brought in from Kentucky and our process was to a level that we were able to maintain a rustic look. The imperfections that you see on the logo was the effect that the client requested.