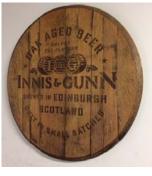

All corporate identification, including logos, contained herein, are for presentation purposes only and are the property of the primary trademark owner(s).

The above are images of barrel heads that we recently provided for Goose Island locally. These were developed from actual barrel heads -22-23'' diameter. The series of images indicate the progression of the process.

What differentiated this product from others barrel heads was that we used authentic barrel heads we brought in from Kentucky and our process was to a level that we were able to maintain a rustic look. The imperfections that you see on the logo was the effect that the client requested.